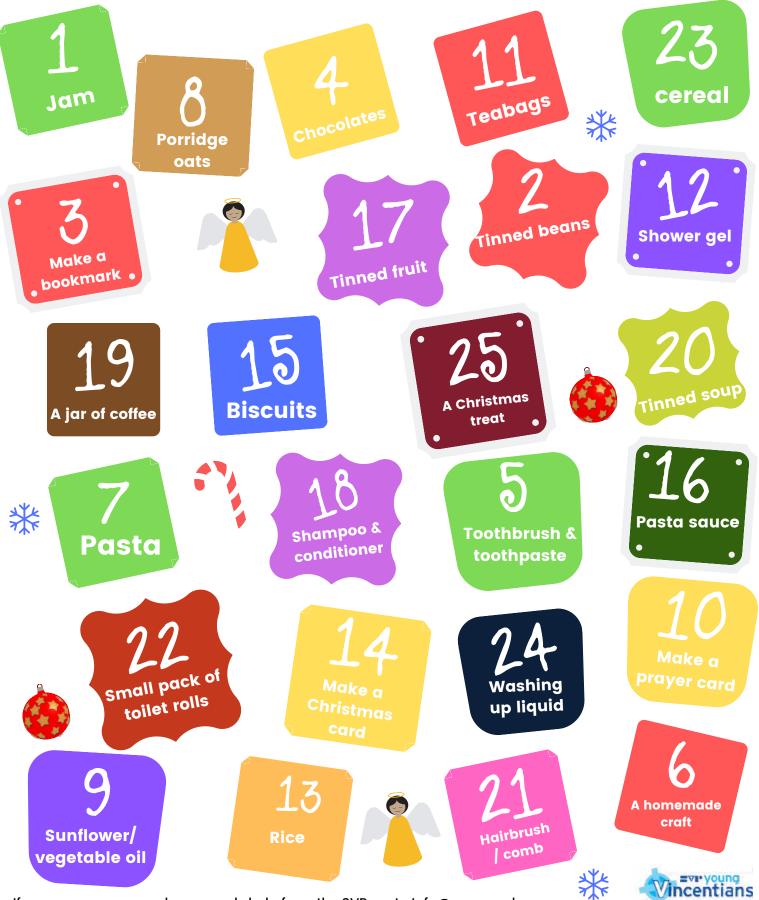

## DESIGN YOUR OWN REVERSE ADVENT CALENDAR 2024

Work as a group to decide on items that you would like to add to your hamper. Starting on **Monday 25th November**, add the hamper/ box as a family or class group. Once completed, donate to your local SVP group to share with families they support, or your school may choose to distribute them to families they know who would benefit from a Christmas hamper. If you are near one of our St Vincent's Community Centres, why not see if they would benefit from your hampers too?