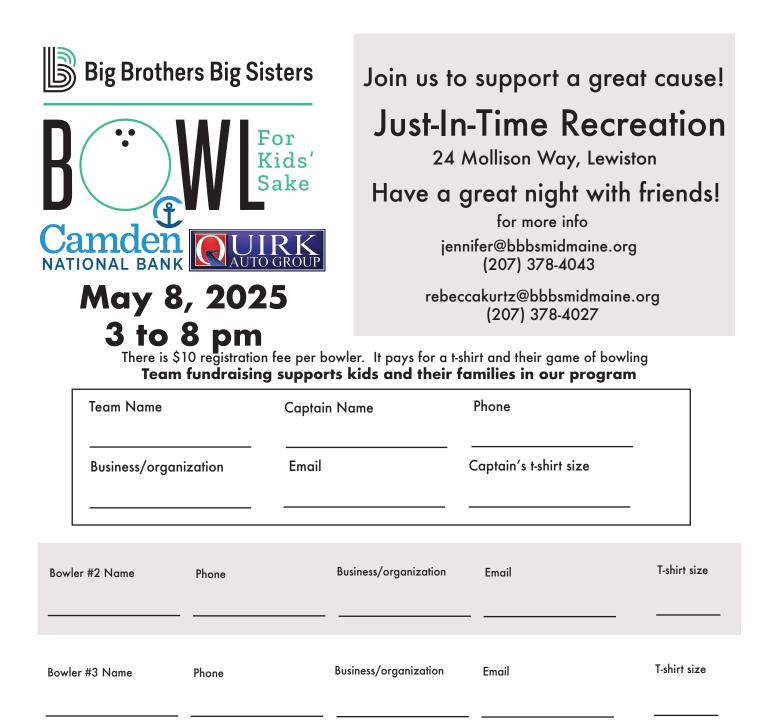

| Bowler #4 Name                                                                                                                                                                     | Phone | Business/organization | Email | T-shirt size |
|------------------------------------------------------------------------------------------------------------------------------------------------------------------------------------|-------|-----------------------|-------|--------------|
|                                                                                                                                                                                    |       | ·                     |       |              |
| Preferred hour of play (BBBS Staff will connect with team captain if the selected time is not available)                                                                           |       |                       |       |              |
| The \$10 registration fee pays for a t-shirt and your game of bowling<br>Team fundraising supports kids and their families in programs<br>of Big Brothers Big Sisters of Mid-Maine |       |                       |       |              |

All teams that raise \$500 or more will be eligible for a drawing of a prize to be awarded each hour