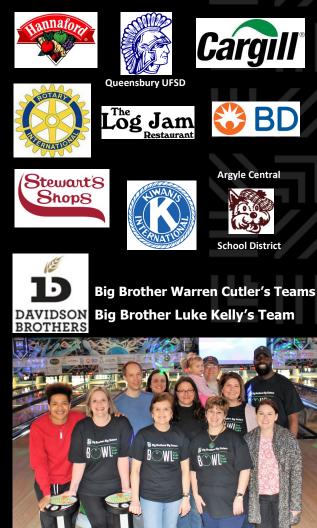

### 2019 Highest Group Fundraisers:

#### **Glens Falls Rotary**

Who will be on top in 2020?! Your group could be next!

Visit us at www.mentoringinfo.org or on f for our top group, adult and student fundraisers following the event.

OF THE SOUTHERN ADIRONDACKS