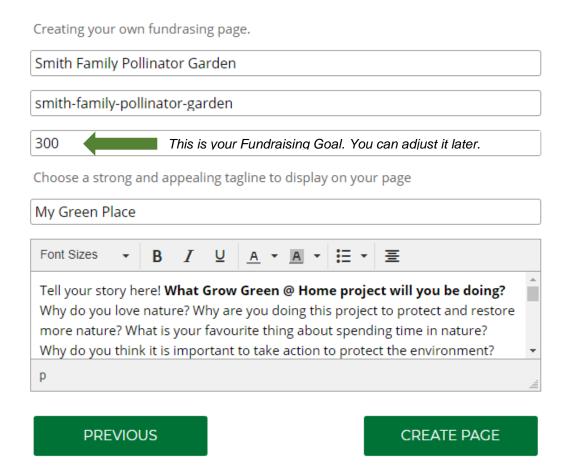

## 5. Create your Fundraising Page.

Your Page Name will become your Page URL for the website. - Get Creative and Stay Simple

Set an easy goal and raise it later. Start with a goal of \$300 and once you approach it, raise the goal a bit higher! Beating the goal is something you can share on social media to encourage more donations.

The Set Tag is Take Root, Nurture Nature. You can change that to whatever you like.

Tell your story here! What Grow Green @ Home project will you be doing? Why do you love nature? Why are you doing this project to protect and restore more nature? What is your favourite thing about spending time in nature? Why do you think it is important to take action to protect nature and wildlife?