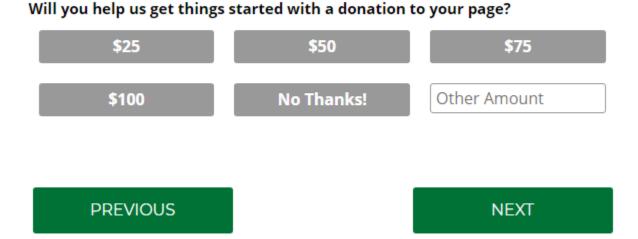

### **HOW WOULD YOU LIKE TO FUNDRAISE?**

4. Start your fundraising off right by giving a gift yourself.

**Give a gift to yourself!** Lead by example. The first donation should be your own. An opening tally above \$20 is a great start! Planting the first seed by gifting your own donation and leading by example has an escalating effect. Your friends and family are more likely to give if they see you personally donated as well.