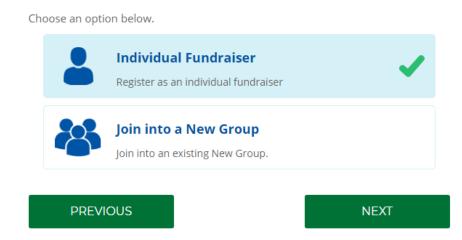

# Create Your Grow Green @ Home Fundraising Page

1. Create your fundraising page with your email and create a new password.

# SIGN IN OR CREATE YOUR GREEN GROW FUNDRAISING PAGE NOW



2. Enter your Name and Address and select next.

### YOUR FUNDRAISING PAGE LOGIN PROFILE

Lets create your profile. Your friends will be able to easily find your campaign and support your effort.

Cheyanne

Richardson

240 Bank St

Ottawa

Ontario

K2P 1X4

Canada

**NEXT** 

### 3. Select Individual Fundraiser.

### **HOW WOULD YOU LIKE TO FUNDRAISE?**



4. Start your fundraising off right by giving a gift yourself.

**Give a gift to yourself!** Lead by example. The first donation should be your own. An opening tally above \$20 is a great start! Planting the first seed by gifting your own donation and leading by example has an escalating effect. Your friends and family are more likely to give if they see you personally donated as well.

# HOW WOULD YOU LIKE TO FUNDRAISE



## 5. Create your Fundraising Page.

Your Page Name will become your Page URL for the website. - Get Creative and Stay Simple

Set an easy goal and raise it later. Start with a goal of \$300 and once you approach it, raise the goal a bit higher! Beating the goal is something you can share on social media to encourage more donations.

The Set Tag is Take Root, Nurture N